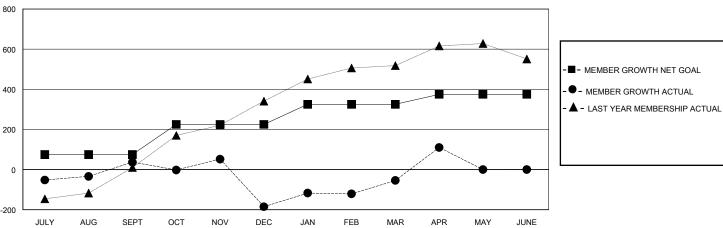

## GOALS AND ACTUAL MEMBERS CUMULATIVE

| DROPPED CLUBS: 5  |     | 104 CLUBS OF 155 ADDED 1 OR MORE<br>NEW MEMBERS | GENDER DISTRIBUTION  MALE 3,188 (71.32%) |                |       |
|-------------------|-----|-------------------------------------------------|------------------------------------------|----------------|-------|
| DROPPED MEMBERS   |     |                                                 | FEMALE                                   | 1,280 (28.64%) |       |
| DECEASED          | 13  | CLICK HERE FOR CUMULATIVE                       | TOTAL FAMILY UNIT MEMBERS                |                | 1,831 |
| CLUB CANCELLED 71 |     | MEMBERSHIP DATA                                 |                                          |                | 1 040 |
| OTHER             | 814 |                                                 | FAMILY MEMBERS PAYING HALF DUES          |                | 1,040 |
| TOTAL             | 898 |                                                 | 5020                                     |                |       |