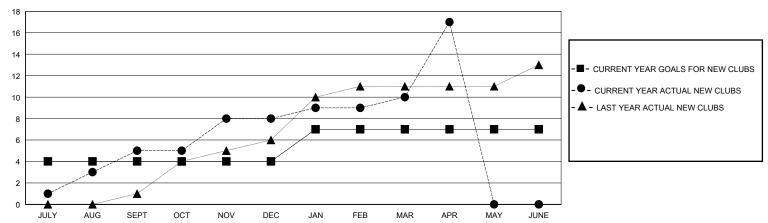

| 0             | JULY/AUG/SEPT         | 75                    | 310                     | 221                                                |  |
| OCT/NOV/DEC           | 0             | 3         | 3             | OCT/NOV/DEC           | 150                   | 383                     | 555                                                |  |
| JAN/FEB/MAR           | 3             | 2         | 2             | JAN/FEB/MAR           | 100                   | 267                     | 101                                                |  |
| APR/MAY/JUNE          | 0             | 7         | 0             | APR/MAY/JUNE          | 50                    | 200                     | 22                                                 |  |

## GOALS AND ACTUAL NEW CLUBS CUMULATIVE



## GOALS AND ACTUAL MEMBERS CUMULATIVE



| DROPPED CLUBS: 5  |     | 104 CLUBS OF 155 ADDED 1 OR MORE<br>NEW MEMBERS | GENDER DISTRIBUTION  MALE 3,188 (71.32%) |                |       |
|-------------------|-----|-------------------------------------------------|------------------------------------------|----------------|-------|
| DROPPED MEMBERS   |     |                                                 | FEMALE                                   | 1,280 (28.64%) |       |
| DECEASED          | 13  | CLICK HERE FOR CUMULATIVE                       | TOTAL FAMILY UNIT MEMBERS                |                | 1,831 |
| CLUB CANCELLED 71 |     | MEMBERSHIP DATA                                 |                                          |                | 1 040 |
| OTHER             | 814